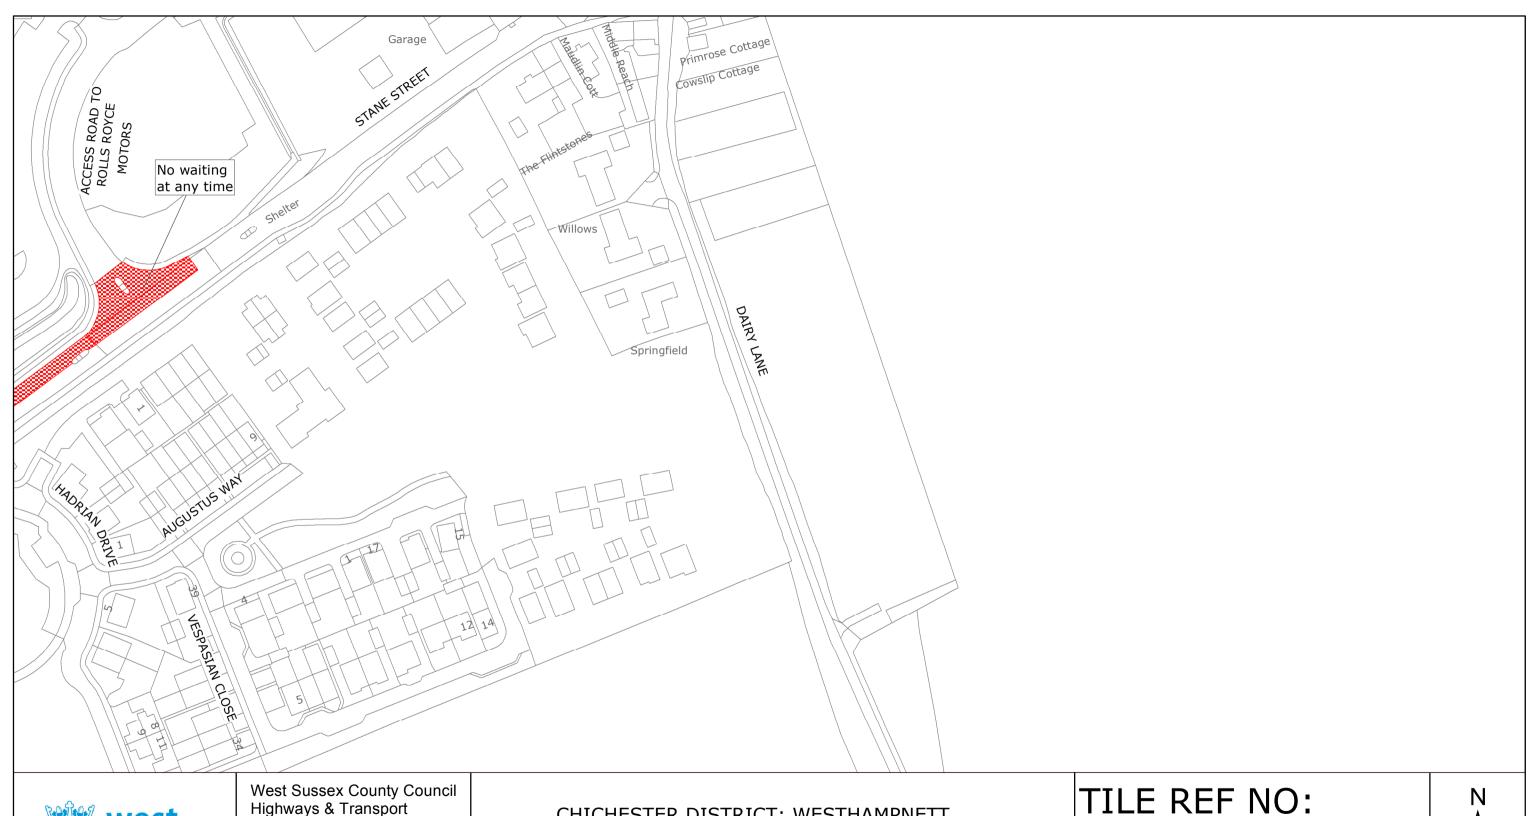

WEST SUSSEX COUNTY COUNCIL

West Sussex County Council Highways & Transport The Grange Tower Street Chichester West Sussex PO19 1RH

CHICHESTER DISTRICT: WESTHAMPNETT WAITING RESTRICTIONS

SHEET ISSUE NO 1 SHEET ACTIVE FROM - 22/01/2018

SU8806SEN

SCALE: 1:1250 at A3 size

Reproduced from or based upon 2018 Ordnance Survey mapping with permission of the Controller of HMSO (c) Crown Copyright reserved.

Unauthorised reproduction infringes Crown copyright and may lead to prosecution or civil proceedings West Sussex County Council Licence No. 100018485

West Sussex County Council Highways & Transport The Grange Tower Street Chichester West Sussex PO19 1RH

CHICHESTER DISTRICT: WESTHAMPNETT

WAITING RESTRICTIONS

Reproduced from or based upon 2018 Ordnance Survey mapping with permission of the Controller of HMSO (c) Crown Copyright reserved.

Unauthorised reproduction infringes Crown copyright and may lead to prosecution or civil proceedings West Sussex County Council Licence No. 100018485