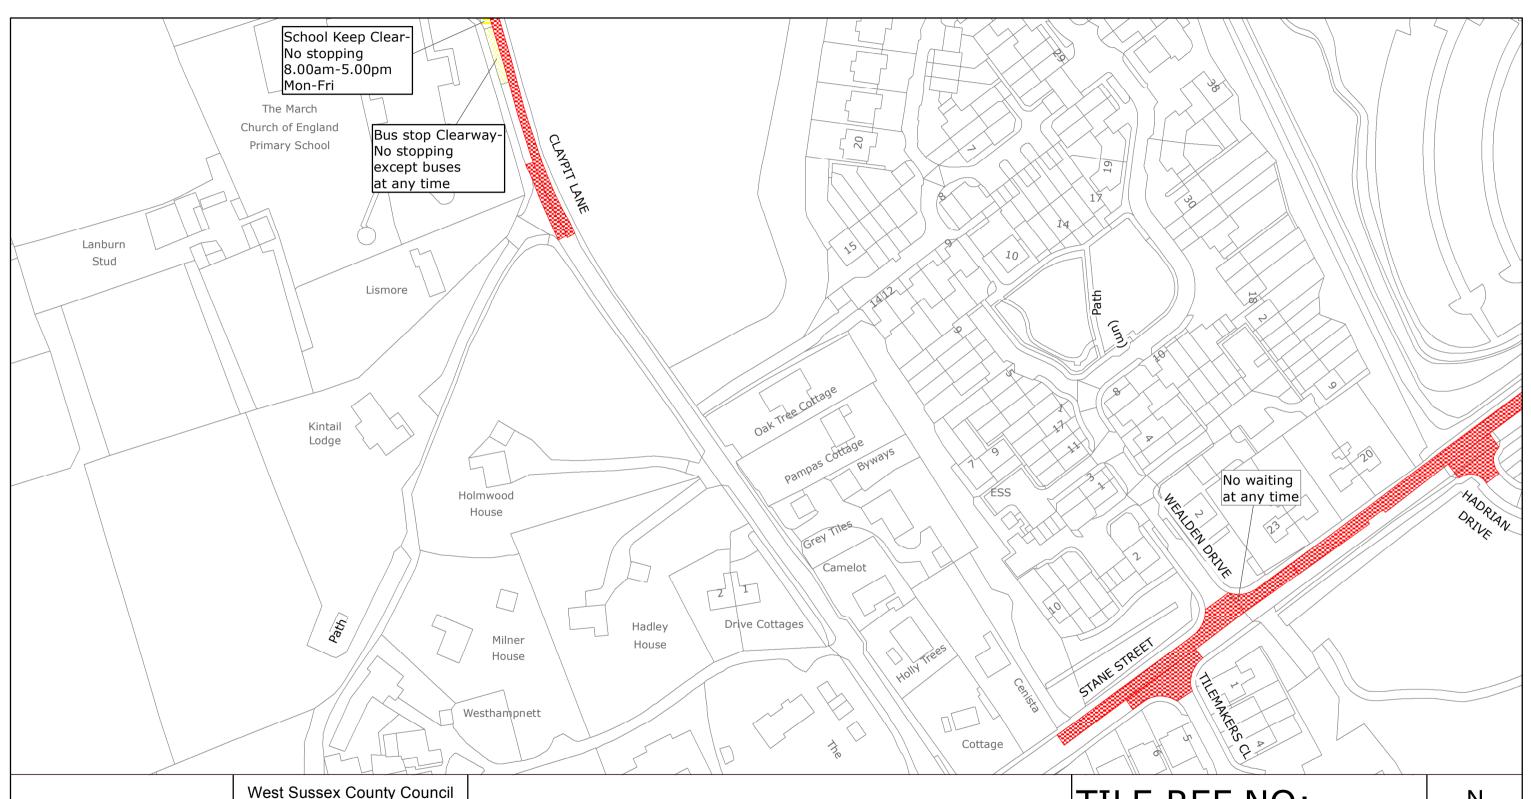

West Sussex County Council Highways & Transport The Grange Tower Street Chichester West Sussex PO19 1RH

CHICHESTER DISTRICT: WESTHAMPNETT

WAITING RESTRICTIONS

Reproduced from or based upon 2018 Ordnance Survey mapping with permission of the Controller of HMSO (c) Crown Copyright reserved.

Unauthorised reproduction infringes Crown copyright and may lead to prosecution or civil proceedings West Sussex County Council Licence No. 100018485

# TILE REF NO: SU8806SWN

SHEET ISSUE NO 4
SHEET ACTIVE FROM - 22/01/2018