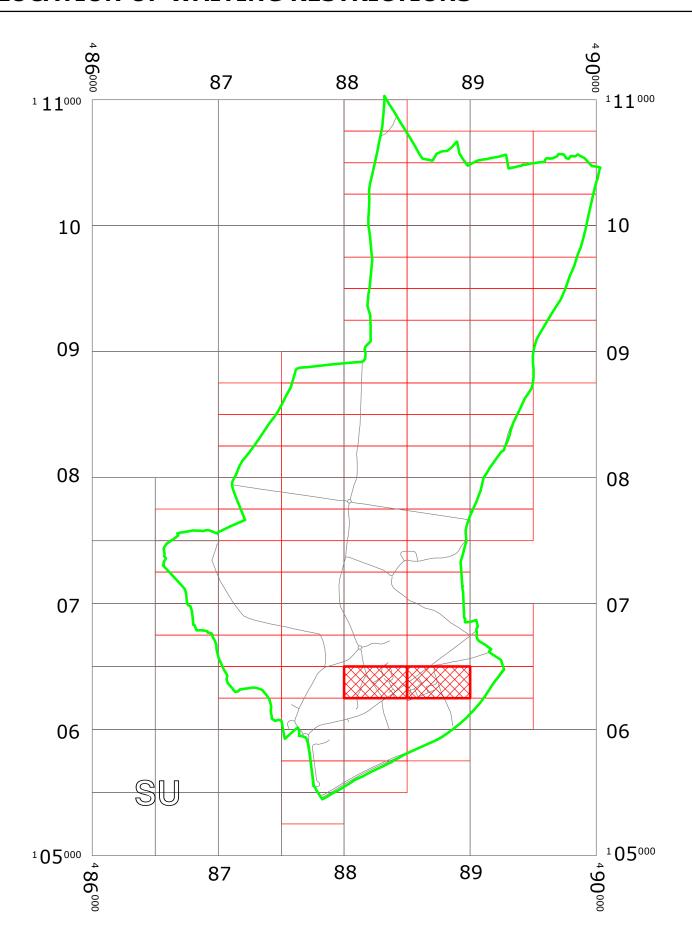

LOCATION OF WAITING RESTRICTIONS

Reproduced from or based upon 2017 Ordnance Survey mapping with permission of the Controller of HMSO (c) Crown Copyright reserved. Unauthorised reproduction infringes Crown copyright and may lead to prosecution or civil proceedings West Sussex County Council Licence No. 100023447

#### **Key for Waiting Restrictions**

All areas over which the provision of the orders apply are defined by the shaded areas as shown on the following plans plus a contiguous area not indicated on the plans of verge and/or footway between the carriageway edge and the highway boundary. The plans in this schedule are based upon grid references of the Ordnance Survey National Grid defined by the OSGB 36 triangulation.

### Prohibition of waiting at any time